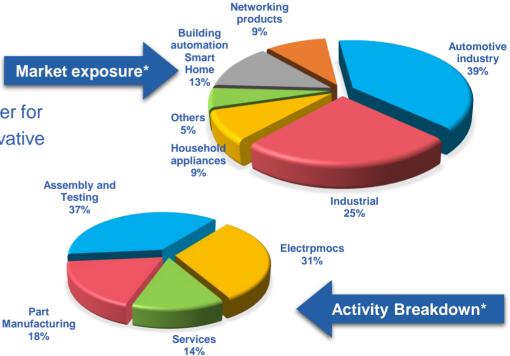

### HIGHLIGHTS OF HOLDING

\* According to Forbes in 2022 \*\* 2500 employees in Services