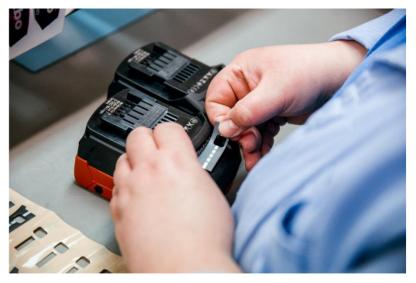

### **ASSEMBLY – BATTERY PACKS**

- Li-ion, Ni-MH, Li-metal batteries
- single cells and complete battery packs
- enormous diversity and usage
- types according to its forms: cylindrical, prismatic, button
- technologies: blistering, shrinking, soldering, resistance welding, laser welding, screwing, charging, testing (complex), tampo printing, laser marking, packaging
- a member of the European Battery Alliance since 2018