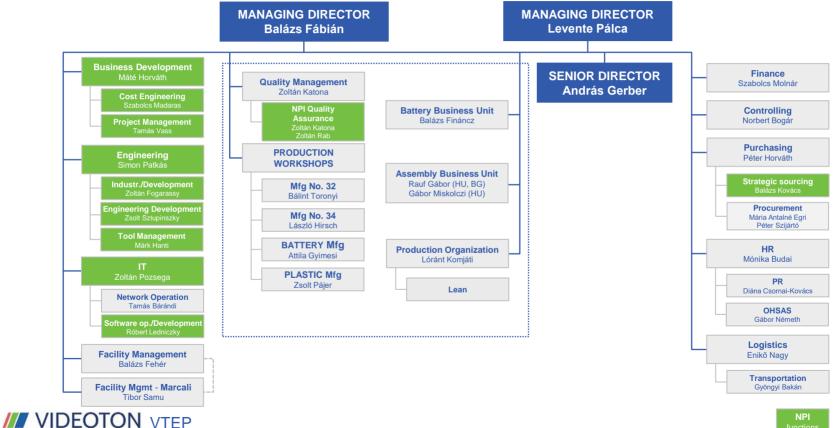

GHLIGHTS OF HOLDING



\* According to Forbes in 2022 \*\* 2500 employees in Services





### **CORE TECHNOLOGIES OF VIDEOTON**



#### SHEET METAL PROCESSING

#### **PLASTIC MOULDING**

#### MACHINING

VTES, KVJ Muvek

#### VTEP, VT Plastic, VT Precizios, VT Bulplast

#### VT Metal, VT Mechatronics



#### PCB ASSEMBLY AND TESTING

#### **BOX BUILD ASSEMBLY**

#### **OTHERS**

VT Automotive Electronics, VEAS, VEAS Bulgaria

VTEP, VTES, VTBH, TIPA, VT-ASYST

VT-Systemtechnics, Ventfilt, Pannonjob, Industrial park, VT ARtrans, Pannonfacility



## FACTS AND FIGURES

- number of employees ٠
- turnover (2023) •
- planned turnover (2024) ٠
- production area (Kaposvár) •
- production area (Marcali) ٠



9 000 m<sup>2</sup>







pcs plastic parts



MARCALI





Main page

### **ORG CHART**





### HOW WE THINK...

## MISSION

provide full service from
product design through
sourcing, industrialization,
in-house injection moulding
to mass production and
delivery

### VISION

 to be a worldwide wellknown and recognized manufacturing partner in the field of plastic-based products and battery driven appliances

### VALUES

- tradition and innovation
- proactive mindset
- customer oriented
- organisation

#### **CSR POLICY**

- · we are sensitive to
- environmental changes
- we protect our employees
- from negative effects
- we maintain company culture
- based on a 50-year history CSR activities



### CERTIFICATES



**VIDEOTON** VTEP

Main page

## **BUSINESS MODEL**



#### **VIDEOTON** VTEP

Main page

## **PRODUCT DEVELOPMENT**

- industrial / common design for product compo