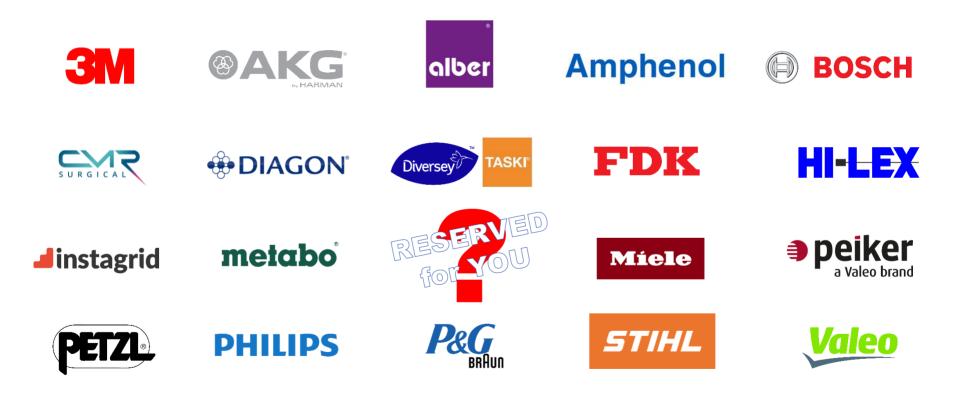

types according to its forms: cylindrical, prismatic, button
- technologies: blistering, shrinking, soldering, resistance welding, laser welding, screwing, charging, testing (complex), tampo printing, laser marking, packaging
- a member of the European Battery Alliance since 2018







**Business model** 

2/2

## LOGISTICS

- 2600 tons of processed resin per year
- 11 000-pallet storage capacity
- 40 incoming trucks / week
- 25 outgoing trucks / week
- handling all Incoterms from EXW to DDP for incoming and outgoing goods







## QUALITY MANAGEMENT

- customers satisfaction first
- excellent quality products
- high level of services
- fulfillment of ISO standards and legislation
- continuous improvement
- strong supplier base







### PORTFOLIO



**VIDEOTON** VTEP

### REFERENCES



**VIDEOTON** VTEP



# **THANK YOU FOR YOUR KIND ATTENTION!**

# 

VT ElektroPlast

VIDEOTON Elektro-PLAST Kft.

3 Izzó Str. H-7400 Kaposvár Phone: + 36 82 502 100 <u>vtep@vtep.videoton.hu</u>

#### Máté Horváth

Business Development Manager Phone: + 36 82 502 159 Mobile: + 36 20 277 6380 horvath.mate@vtep.videoton.hu



- www.vtep.videoton.hu