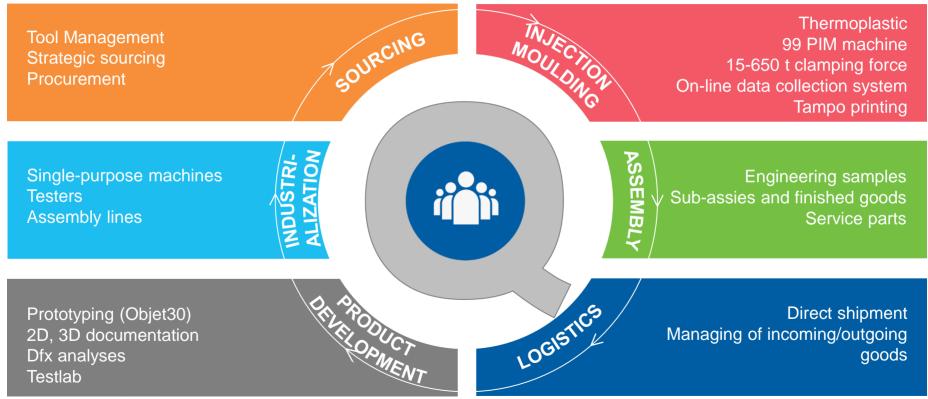

## **BUSINESS MODEL**

## **PRODUCT DEVELOPMENT**

- industrial / common design for product components with customers
  - design plastic and material components, sub-assembly
  - design electronics
- product renewing, facelift
  - products re-design, additional functions
- creating 2D and tolerance chain calculation, 3D doc
- feasibility studies, CFMEA, DFMEA, PFMEA, patent research, risk assessment
- creating prototype parts and devices 3D printer (Objet3)
- 3D scanner for product and tool approbation
- special pre-approbation test devices, jigs
- pre-approbation tests in internal and external labs
- product approbation (TÜV Rheinland InterCert Hungary)

### **INDUSTRIALIZATION**

- state-of-the-art technologies
- process automation
- single-purpose machines
  - life-span and function testers
  - traceability systems
  - assembly fixtures, jigs
- high voltage testers
- assembly lines from simple to automated

## SOURCING

Tool management (more than 10 partners)

- supplier selection
- price negotiation
- regular site visits
- time tracking

#### Strategic sourcing and procurement

- available supplier base more than 500 vendors
- supplier development (co-operation, price negotiation)
- specialized commodity sourcing
- building strategic partnerships, seeking and qualifying new suppliers

## **INJECTION MOULDING**

- thermoplastic injection moulding
- 81 pcs PIM machines, 15-650 t clamp force (vertical, horizontal and 2K)
- on-line real time data collection and evaluation system
- automation, robotized production cells
- smart solutions: tool positioning system
- tampo printing, hot stamping, laser engraving
- welding technologies (IR, mirror, ultrasonic, friction)

## ASSEMBLY

- engineering samples, mass production and service parts
- different country and colour versions
- customized, personal solutions production cells to assembly lines
- self-made and purchased components
- wide range of complex sub-assemblies / end-products
- assembly, testing, late customizing

## LOGISTICS

- 2600 tons of processed resin per year
- 11 000-pallet storage capacity
- 40 incoming trucks / week
- 25 outgoing trucks / week
- handling all Incoterms from EXW to DDP for incoming and outgoing goods