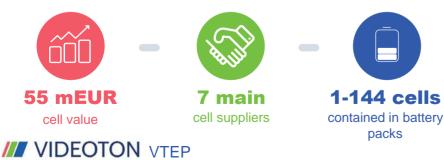

### **ASSEMBLY – BATTERY PACKS**

- Li-ion, Ni-MH, Li-metal batteries
- single cells and complete battery packs
- enormous diversity and usage
- types according to its forms: cylindrical, prismatic, button
- technologies: blistering, shrinking, soldering, resistance welding, laser welding, screwing, charging, testing (complex), tampo printing, laser marking, packaging
- a member of the European Battery Alliance since 2018