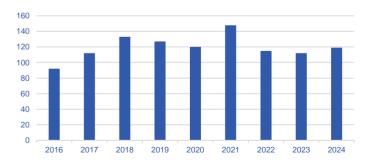

## FACTS AND FIGURES

- number of employees ٠
- turnover (2023) •
- planned turnover (2024) ٠
- production area (Kaposvár) •
- production area (Marcali) ٠

9 000 m<sup>2</sup>

pcs plastic parts

MARCALI

Main page