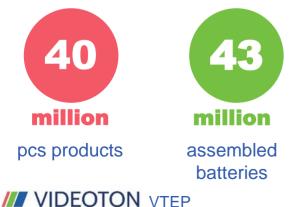

## FACTS AND FIGURES

- number of employees ٠
- turnover (2023) •
- planned turnover (2024) ٠
- production area (Kaposvár) •
- production area (Marcali) ٠

9 000 m<sup>2</sup>

pcs plastic parts

MARCALI

Main page